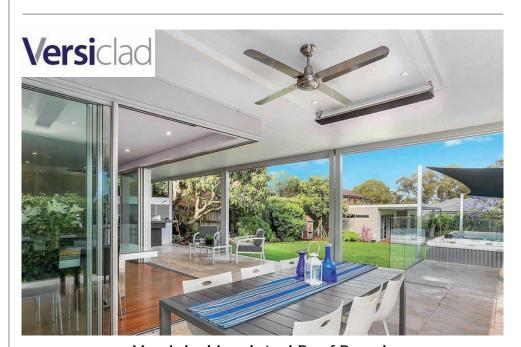

**Versiclad Insulated Roof Panels** 

Versiclad structural insulated roof panels provide a variety of profiled, weather tight covers, outstanding insulation and a pre-finished maintenance free ceiling.

Versiclad makes it easy to specify roofing for your next project: 5 roofing profiles available. Roof pitches from 1 degree. Trafficable free spans up to 11.4m. Easy to install, drastically reducing construction time. Corrosion resistant top and bottom skins for coastal applications available in 765mm wide panels.