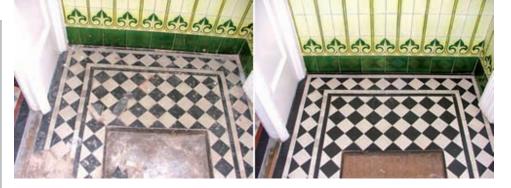

# Restoring Victorian Encaustic Tiles with Dry-Treat

Victorian encaustic tile are aesthetically pleasing, but they can be very costly to install and maintain. These tiles are very porous, meaning that any liquid left on the surface will quickly be absorbed into the material. Topical coatings are not an option, as they do not let the tiles to breathe, which can lead to shrinkage, heaving, or tenting, ruining the surface.

A long lasting, breathable impregnating sealer must be used in order to protect the porous Victorian encaustic tiles. Dry-Treat's STAIN-PROOF™ Original has superior oil and water repellence. Also, STAIN-PROOF™ does not block the pores of the material, allowing water vapour to evaporate freely. The sealer does not change the look of the material, so it will not interfere with the tile's original colours. Moreover, STAIN-PROOF™ does not change the slip resistance of the material.