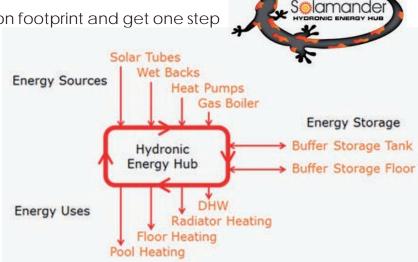

# Sustainable Comfort Living

The Hydronic Energy Hub - Reduce your carbon footprint and get one step

closer to a carbon neutral home!

The Solamander Hydronic Energy Hub achieves an optimum and pleasant indoor environment with comfort heating on demand throughout the year. This system has been designed to be an environmentally sound and sustainable solution that offsets household greenhouse gas emissions and allows residential home owners to get one step closer to a carbon neutral house.

The system can prioritise renewable energy sources over non renewable energy sources to ensure minimal energy wastage. The prioritisation of renewable energy sources like solar power reduces the energy costs associated with domestic hot water and other heating related utility bills.

This is an integrated solution that uses multiple renewable energy sources (solar and/or wetbacks) and non-renewable energy sources (electricity and/or gas) for a variety of energy uses and heating purposes. All energy sources and uses must be configured on the controller appropriately to system requirements.