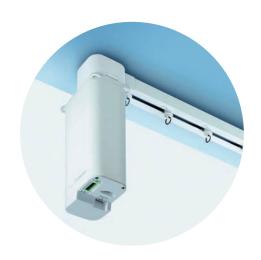

# Electric Curtain Track Silent Gliss 5600

The Silent Gliss 5600 curtain track system provides benchmarking technology based on outstanding Swiss innovation which meets the complex demands of modern architecture. The system has three key captivating features:

#### ... silent

The all new Silent Gliss 5600 curtain track system provides complete silence due to a perfect combination of a new patented\* two-component roller technology, the exclusive Swiss engineered high-performance motor and the specially coated curtain tracks.

#### ... fast

The new high-performance motor offers the fastest curtain movement at up to 21 cm per second.

### ... powerful

A remarkable pulling force of 65 kg at high speed to meet the most challenging architectural needs...

For more information visit www.silentgliss.com.au