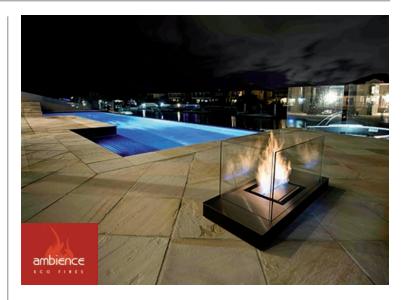

### **Ambience Eco Fires**

Ambience Eco Fires are exclusive distributors of high quality, German-designed denatured ethanol fires.

Uni Flame is suitable for use both indoors and outdoors, allowing you to spend pleasant evenings in the garden watching the ambient real flames in a safe environment.

10 year Operational guarantee | German designed | German manufactured | TUV approved | Heating capacity 1800 watts | Uses eco friendly bio-ethanol fuel | Clean burning, smokeless & completely odourless | Dimensions: 99cm wide x 40cm deep x 46cm high.