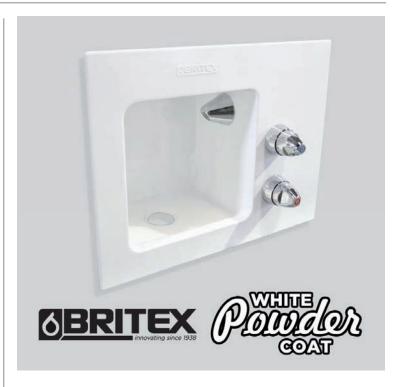

# **Stainless Steel Powder Coating**

Did you know we offer powder coating options for most of our products?

Often clients require the strength and vandal resistance of stainless steel but prefer the softer feel of a ceramic finish. Now you can have both (other colours available please consult BRITEX).

This Security Recessed Basin is for the James Nash House Mental Health Facility in South Australia. In these sensitive environments a reflection-less surface is preferred.

For more information visite www.britex.com.au