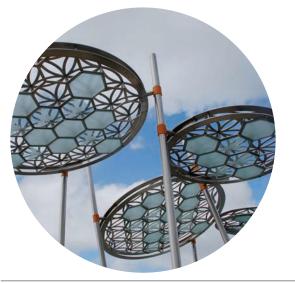

## Moondani Glass Design - Art Project

Project Name: UrbanGrowth NSW - Bungarribee

Artist: Bronwyn Berman

Materials: Glass and Stainless Steel

Description: Hexagonal shaped laminated glass with bees deep carved into glass marks the entry feature for the play grounds at a Bungarribee, a new Sydney suburb within the City of Blacktown.

Moondani Glass Design manufacture architectural glass and are experts in formed, carved and colour fused glass.

SI Retail - Full Store Fitouts