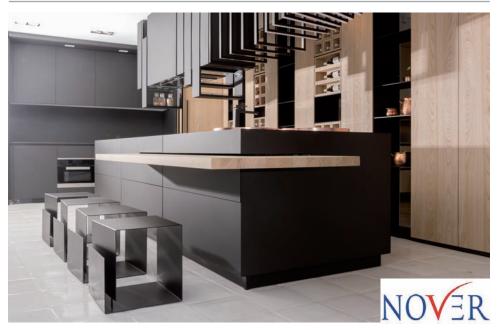

Wolfin can be applied to most substrates including concrete, timber, steel, CFC, masonry blockwork etc.

Fenix NTM available from Nover

Fenix NTM (nanotech matt material) is produced using next generation resin developed with the help of nanotechnologies to provide this new material with novel properties..

Fenix NTM is super matt, fingerprint resistant, repairable (micro scratches) and allows you to control fabrication in house. With a real design shift coming from Europe towards matt finishes, Fenix NTM is bound to be a real winner with consumers.