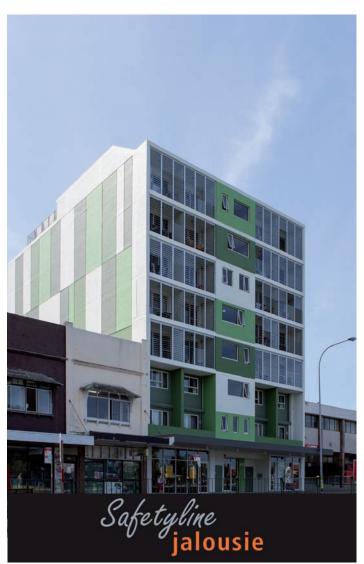

### Safetyline Jalousie

This 8 level block of student accommodation is located on busy Gardeners Road in Kingsford, NSW. The floor to ceiling curtain of louvres on the balconies creates a unique and versatile indoor/outdoor space for residents with uninterrupted views of the surrounding area.

The architect, Max Sgammotta, was impressed by the robust inbuilt security feature of the louvres which provides a safe and secure living space for students. While other louvre window alternatives can fit security bars to their windows, the bars are external and are therefore more prone to damage and less aesthetically pleasing.

Louvre windows deliver ultimate control of the airflow to the apartments, allowing cool breezes in during the warmer month, and keeping cold air out in winter.

The window seals that feature on 4 sides of each louvre blade also provide an effective acoustic barrier from the peak hour traffic noise below and protection from the southerly winds.