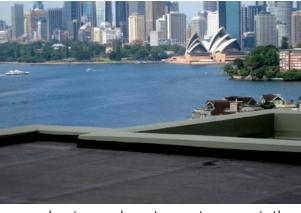

## Waterproofing with Projex Group

Projex Group Pty Ltd has a reputation for

supplying and instaling products and systems to meet the demand for the highest level of waterproofing.

Projex originally introduced the Wolfin Waterproofing system in Australia in 1988. Wolfin is a flexible Polyester PVC waterproofing membrane.

Wolfin has been regularly used for waterproofing Roofs (including Green Roofs & Roof Gardens), Balconies, Decks, Podium Slabs, Terraces, Planter Boxes, Basements, Lift Pits, Water Tanks & almost all areas where waterproofing is required on buildings, whether it be residential, commercial or engineering projects.

Wolfin can be applied to most substrates including concrete, timber, steel, CFC, masonry blockwork etc.

Fenix NTM available from Nover

Fenix NTM (nanotech matt material) is produced using next generation resin developed with the help of nanotechnologies to provide this new material with novel properties..