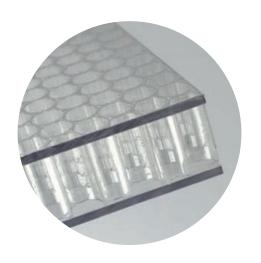

# AIR-board® Translucent Lightweight Rigid Decorative Panels

Allplastics offers you AIR-board® Decorative Panels. With its unique combination of aesthetically pleasing effects and stunning design it create numerous opportunities for innovative concepts.

AIR-board® is available in a range of different honeycomb core structures which allow for a variety of design options such as ceiling panels, design and display applications, awnings, wall partitions etc.

Allplastics offers a wide range of different AIR-board® varieties such as AIR-board® UV PC, satin AIR-board® UV PC and metal AIR-board® UV PC products with coloured cores or aluminium honeycomb cores.

We also supply AIR-board® Acoustic (sound absorbing) which are used to improve the room acoustic and sound absorption for special projects. Allplastics grants a 10 year warranty for all AIR-board® Decorative panels.