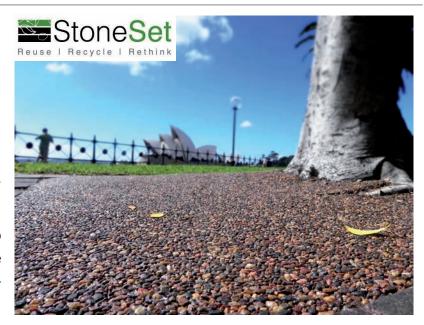

**StoneSet is the solution** - providing hardwearing paving suitable for urban areas that maintains a fully porous surface enabling the trees to flourish while cooling the paving though evaporation. Porous paving also reduces the surface water run off that can lead to flooding and pollution.

To find out more about how StoneSet can benefit your project: www.stoneset.com.au