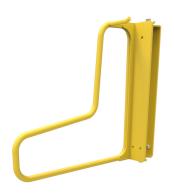

#### NEW VERTICAL PARKING OPTIONS WITH THE EV3R SERIES.

USER
FRIENDLY,
ATTRACTIVE
+ BIKE SAFE

Rack options for bikes with or without fenders. User friendly, attractive and bike safe.

Space saving angled parking - reduce bike space by 30%

Dynamic - increase bike capacity by 20% allowing users to pivot te rack left or right.

E3VR45-L

E3VR-F-DYN