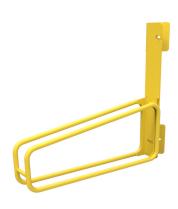

#### NEW VERTICAL PARKING OPTIONS WITH THE EV3R SERIES.

USER
FRIENDLY,
ATTRACTIVE
+ BIKE SAFE

Rack options for bikes with or without fenders. User friendly, attractive and bike safe.

Space saving angled parking - reduce bike space by 30%

Dynamic - increase bike capacity by 20% allowing users to pivot te rack left or right.

E3VR45-L

E3VR-F-DYN