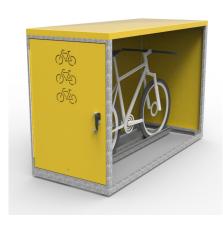

**CBL-1**Security Level A.

A single door locker that provides the highest security Level A parking facility for 1 bike. Select from several locking options. Available in galavanised or colour powder coat.