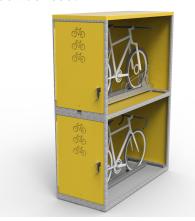

### **CBL-DT**

Increase capacity by 100%

A double tier locker provides a Security Level A parking facility for 2 bikes and achieves the maximum capacity possible in a given space. Select from several locking options. Available in galavanised or colour powder coat.