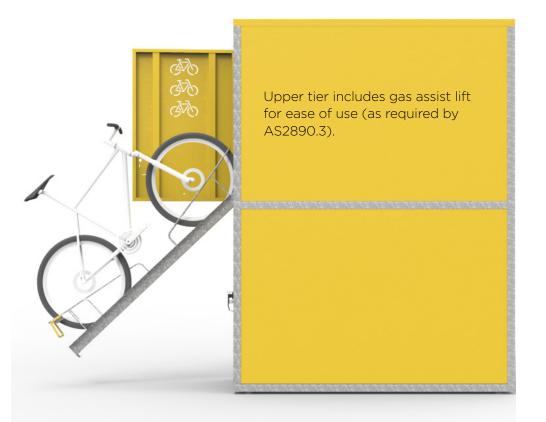

### E3DT-CBR

A Dynamic upper tier combined with a static lower tier provides the most cost effective option to increase capacity by 100%

- Upper tier includes gas assist lift for ease of use and is available in alternating heights.
- Lower tier uses the CBR bike rail.

- Upper tier includes gas assist lift for ease of use and is available in alternating heights.
- Lower tier uses the E3GP bike ground pivot rack that allows users to move the rack left or right for ease of access.
- The E3GP is also available seperately as a dynamic single tier system for a 20% capacity increase.