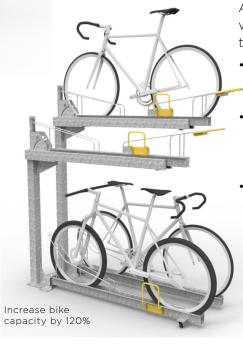

### E3DT-CBR

A Dynamic upper tier combined with a static lower tier provides the most cost effective option to increase capacity by 100%

- Upper tier includes gas assist lift for ease of use and is available in alternating heights.
- Lower tier uses the CBR bike rail.

- Upper tier includes gas assist lift for ease of use and is available in alternating heights.
- Lower tier uses the E3GP bike ground pivot rack that allows users to move the rack left or right for ease of access.
- The E3GP is also available seperately as a dynamic single tier system for a 20% capacity increase.