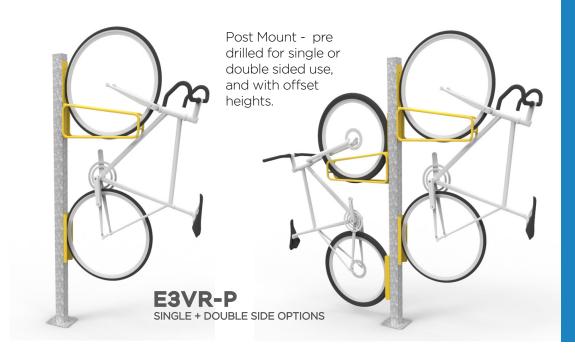

#### NEW VERTICAL PARKING OPTIONS WITH THE EV3R SERIES.

USER
FRIENDLY,
ATTRACTIVE
+ BIKE SAFE

Rack options for bikes with or without fenders. User friendly, attractive and bike safe.

Space saving angled parking - reduce bike space by 30%

Dynamic - increase bike capacity by 20% allowing users to pivot te rack left or right.

E3VR45-L

E3VR-F-DYN