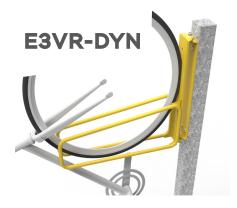

#### NEW VERTICAL PARKING OPTIONS WITH THE EV3R SERIES.

USER
FRIENDLY,
ATTRACTIVE
+ BIKE SAFE

Rack options for bikes with or without fenders. User friendly, attractive and bike safe.

Space saving angled parking - reduce bike space by 30%

Dynamic - increase bike capacity by 20% allowing users to pivot te rack left or right.

E3VR45-L

E3VR-F-DYN