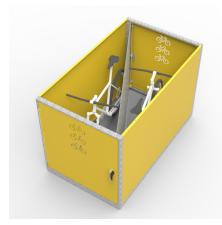

### **CBL-DT**

Increase capacity by 100%

A double tier locker provides a Security Level A parking facility for 2 bikes and achieves the maximum capacity possible in a given space. Select from several locking options. Available in galavanised or colour powder coat.