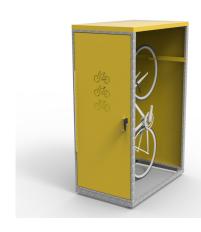

**CBL-1**Security Level A.

A single door locker that provides the highest security Level A parking facility for 1 bike. Select from several locking options. Available in galavanised or colour powder coat.