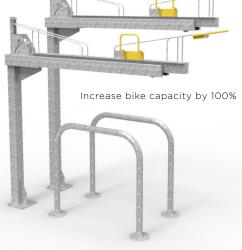

### E3DT-CBR

A Dynamic upper tier combined with a static lower tier provides the most cost effective option to increase capacity by 100%

- Upper tier includes gas assist lift for ease of use and is available in alternating heights.
- Lower tier uses the CBR bike rail.