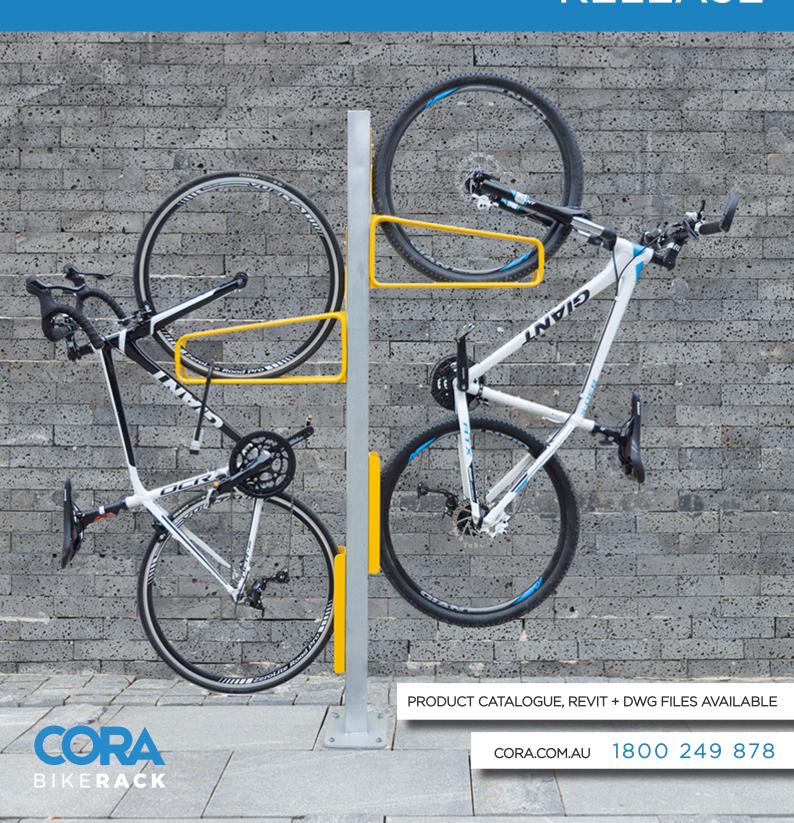

#### NEW VERTICAL PARKING OPTIONS WITH THE EV3R SERIES.

USER
FRIENDLY,
ATTRACTIVE
+ BIKE SAFE

Rack options for bikes with or without fenders. User friendly, attractive and bike safe.

Space saving angled parking - reduce bike space by 30%

Dynamic - increase bike capacity by 20% allowing users to pivot te rack left or right.

E3VR45-L

E3VR-F-DYN