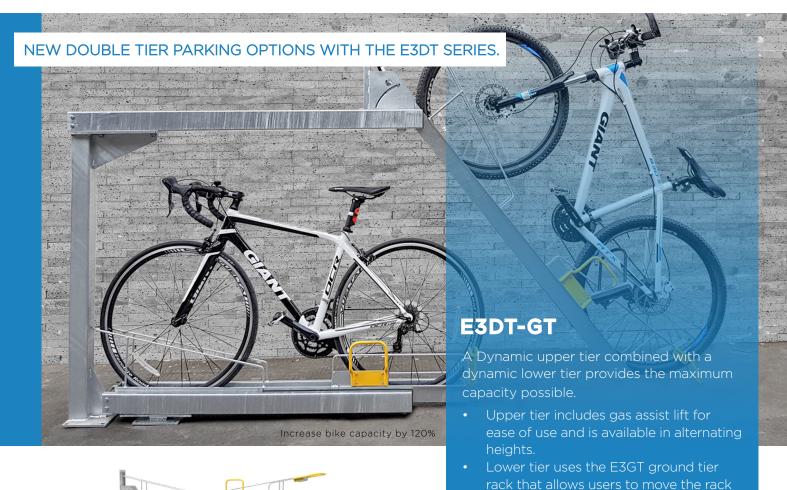

## E3DT-GP

in alternating heights.

A Dynamic upper tier combined with a dynamic lower tier provides the maximum capacity possible

in/out for ease of access, and is available

The E3GT is also available seperately as a dynamic single tier system for a 20%

- Upper tier includes gas assist lift for ease of use and is available in alternating heights.
- Lower tier uses the E3GP bike ground pivot rack that allows users to move the rack left or right for ease of access.
- The E3GP is also available seperately as a dynamic single tier system for a 20% capacity increase.